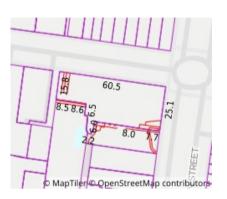

## Property offered for sale

Address Including suburb and postcode

29-37 Simpson Street, East Melbourne Vic 3002

This Statement of Information was prepared on:

02/07/2024 11:36

**Property Type:** House (Res) **Land Size:** 1376 sqm approx Agent Comments Indicative Selling Price \$17,000,000 Median House Price 02/07/2023 - 01/07/2024: \$3,756,000